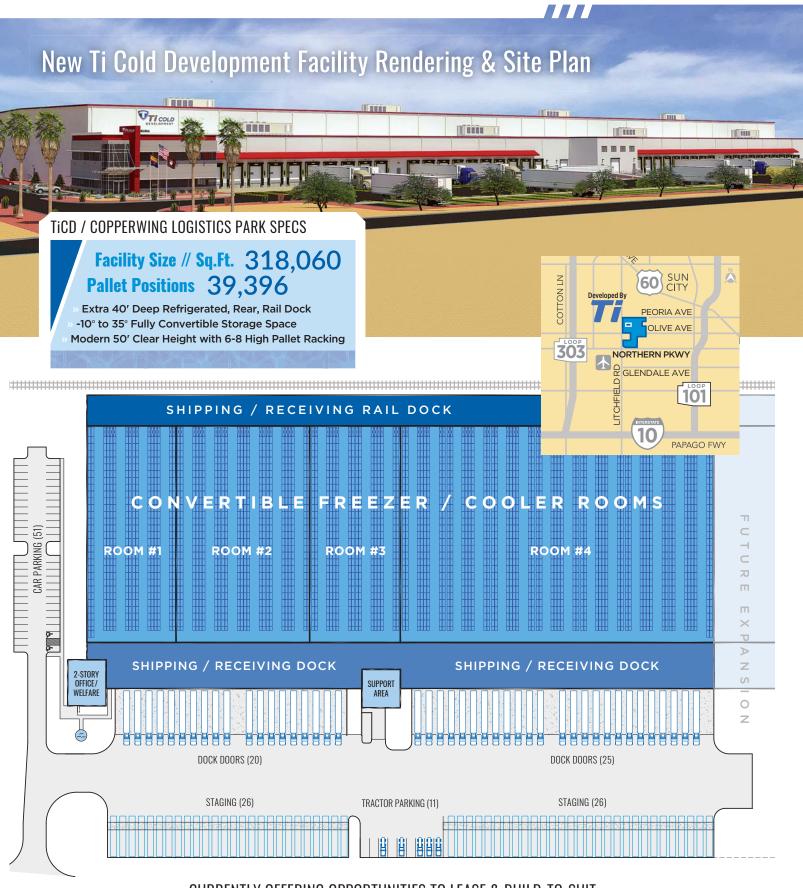

## TICD / COPPERWING LOGISTICS PARK SPECS

# Facility Size // Sq.Ft. 318,060 Pallet Positions 39,396

» Extra 40' Deep Refrigerated, Rear, Rail Dock
» -10° to 35° Fully Convertible Storage Space
Modern 50' Clear Height with 6-8 High Pallet Racking

## CURRENTLY OFFERING OPPORTUNITIES TO LEASE & BUILD-TO-SUIT.