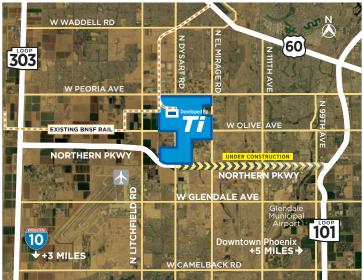

- » Rail Service Possible with BNSF
- » Zoning PAD City of El Mirage
- » Pre-Approved Foreign Trade Zone
- » Northern Parkway Expansion Eastbound Underway
- » Significant Area Investment
- » Increasing Labor Pool Within Close Proximity
- » Downtown Phoenix only +5 Miles to the east

## Prime Cold Storage Location within Economic Opportunity Proximity

» Convenient access to three major interstates: Loop 303, Loop 101, Northern Pkwy

» Rail Service with BNSF At your back door, literally. Our facility has additional shipping docks at the rear for shipments by Rail